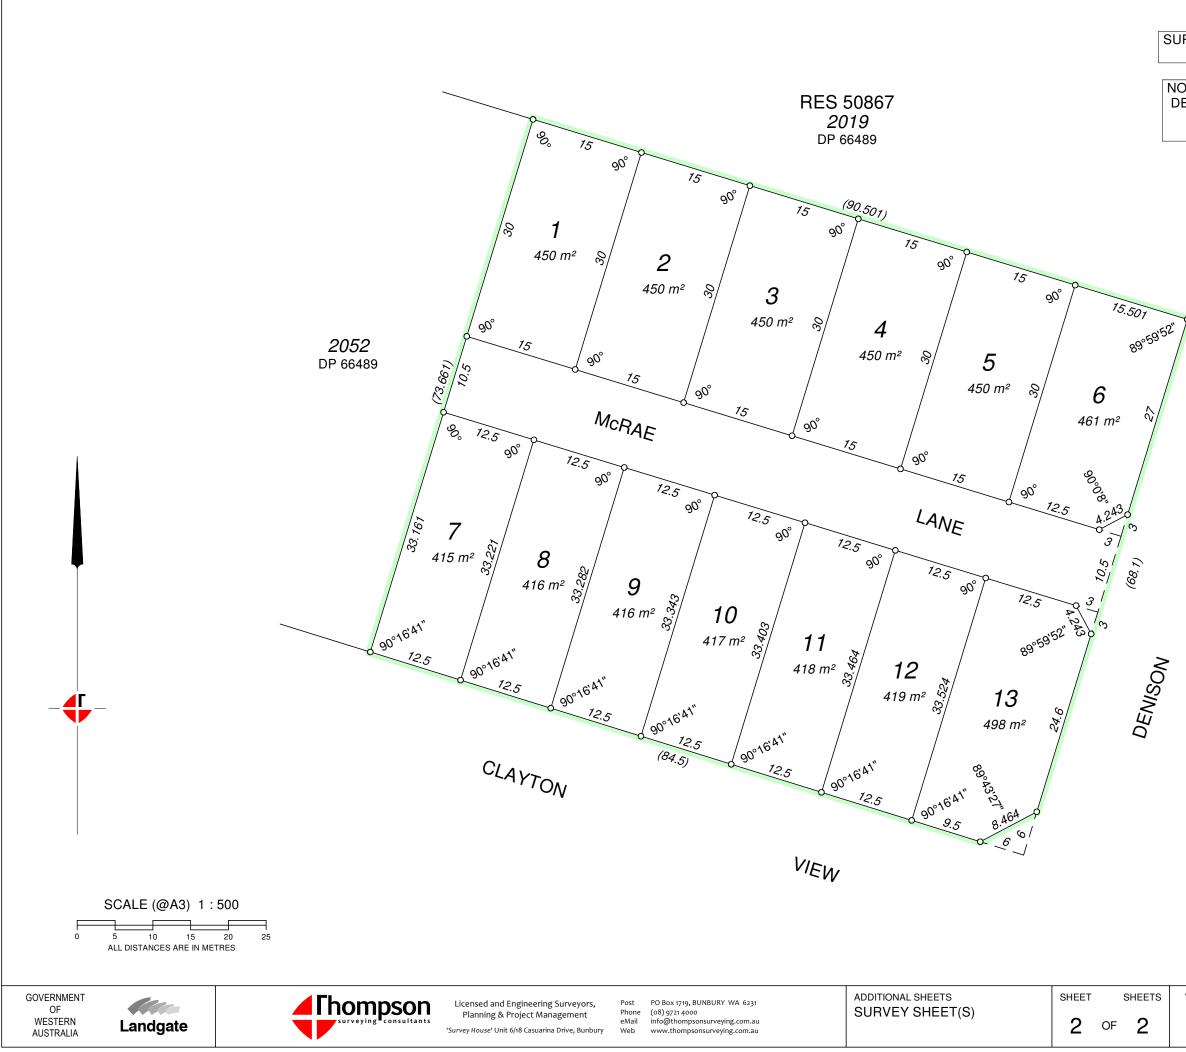

### Plan Heading

LOTS 1-13, ROAD AND RESTRICTIVE COVENANT

| Survey Details |                                                                                         |
|----------------|-----------------------------------------------------------------------------------------|
| Survey Method  | Special Survey                                                                          |
| Field Records  | 92406, 92407, 93389, 99162, 99163, 99164,<br>99165, 99170, 99171 105231, 112631, 113478 |

### Survey and Plan Notation

SURVEY CARRIED OUT UNDER REGULATION 26A SPECIAL SURVEY AREA GUIDELINES. NOTE: USE ONLY THE SURVEY SHEET(S) WHEN DETERMINING THE TRUE FINAL POSITION AND TYPE OF ALL SURVEY MARKS PLACED PERTAINING TO THIS PLAN.

| Former Tenure  | rmer Tenure        |                   |                 |                                 |  |
|----------------|--------------------|-------------------|-----------------|---------------------------------|--|
| New Lot / Land | Parent Plan Number | Parent Lot Number | Title Reference | Parent Subject Land Description |  |
| 1-13           | DP71131            | LOT 2054          | 2781-464        |                                 |  |

## New Interests

\_\_\_\_\_

| Subject | Purpose              | Statutory Reference       | Origin             | Land Burdened | Benefit To | Comments             |
|---------|----------------------|---------------------------|--------------------|---------------|------------|----------------------|
|         | RESTRICTIVE COVENANT | SEC. 136D OF THE TLA 1893 | THIS PLAN &<br>DOC | LOTS 1-13     | LOTS 1-13  | BUILDING<br>CONTROLS |

### SURVEY CARRIED OUT UNDER REGULATION 26A SPECIAL SURVEY AREA GUIDELINES.

NOTE: USE ONLY THE SURVEY SHEET(S) WHEN DETERMINING THE TRUE FINAL POSITION AND TYPE OF ALL SURVEY MARKS PLACED PERTAINING TO THIS PLAN.